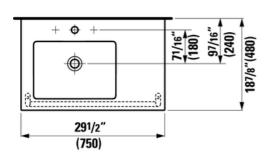

### Dimensions

| Length: | 29 8/16 inch  |
|---------|---------------|
| Width:  | 18 14/16 inch |
| Height: | 1 9/16 inch   |

| Options                                   | Weight (Lb) |
|-------------------------------------------|-------------|
|                                           |             |
| 104 one tap hole, center                  | 35.2 Lb     |
| 109 without tap hole                      | 35.2 Lb     |
| 136 three tap holes US/CAN, 8 inch spread | 35.2 Lb     |