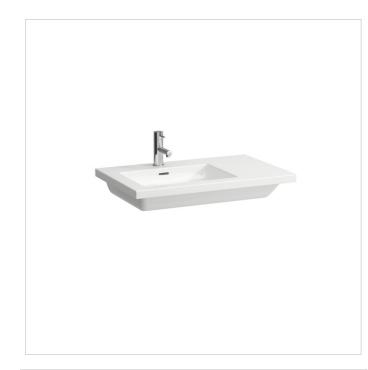

## 817438

Washbasin console, shelf right

000 White

Washbasin Console LIVING SQUARE Fine Fireclay Inside dimensions: 16 15/16" x 11 13/16" Meets or exceeds the following: ASME 112.19.2, cUPC/IAPMO listed Features: Rectangular basin left, shelf right, wall mounted With overflow slot, with tap bank Overflow channel glazed Limited 5 year waranty