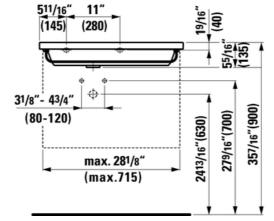

### Dimensions

| Length: | 29 8/16 inch  |
|---------|---------------|
| Width:  | 18 14/16 inch |
| Height: | 1 9/16 inch   |

| Options                                   | Weight (Lb) |
|-------------------------------------------|-------------|
|                                           |             |
| 104 one tap hole, center                  | 35.2 Lb     |
| 109 without tap hole                      | 35.2 Lb     |
| 136 three tap holes US/CAN, 8 inch spread | 35.2 Lb     |