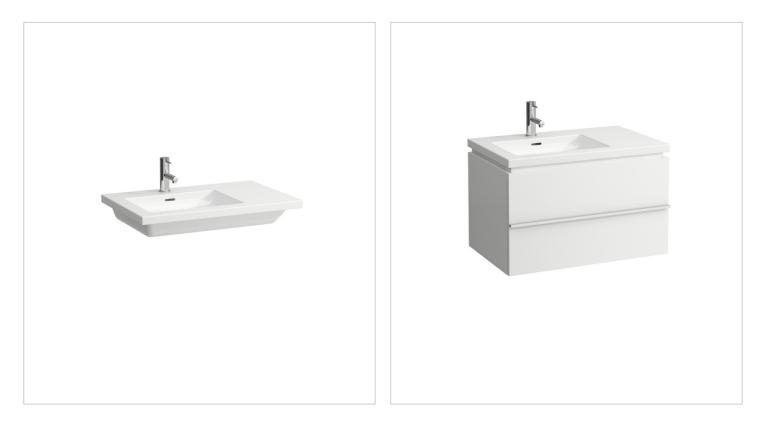

## 817438

Washbasin console, shelf right

### Mounting accessories excluded

Mounting set M 6/16" x 5 8/16" (M10 x 140 mm), part nr. 899882

381436 Towel Holder, chrome-plated, suitable for living square Washbasin 750 mm 817438, 817439

401442 Vanity unit, 2 drawers, incl. drawer organizer, matching washbasin 817439

000 White

Washbasin Console LIVING SQUARE Fine Fireclay Inside dimensions: 16 15/16" x 11 13/16" Meets or exceeds the following: ASME 112.19.2, cUPC/IAPMO listed Features: Rectangular basin left, shelf right, wall mounted With overflow slot, with tap bank Overflow channel glazed Limited 5 year waranty