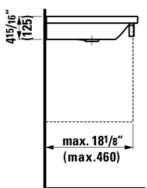

### Dimensions

| Length: | 29 8/16 inch  |
|---------|---------------|
| Width:  | 18 14/16 inch |
| Height: | 1 9/16 inch   |

| Options                                   | Weight (Lb) |
|-------------------------------------------|-------------|
|                                           |             |
| 104 one tap hole, center                  | 35.2 Lb     |
| 109 without tap hole                      | 35.2 Lb     |
| 136 three tap holes US/CAN, 8 inch spread | 35.2 Lb     |